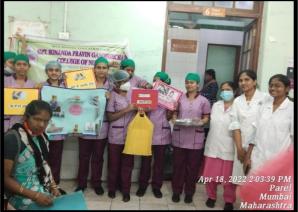

#### **PROCEEDINGS OF THE PROGRAM**

**Poshan Pakhwada Abhiyan was** organized in collaboration with NSS at K.E.M. Hospital (Antenatal OPD) on 18<sup>th</sup> April 2022, Monday at 01.30Pm to 02.30 Pm. 10 Fourth year Basic BSc Nursing Students along with faculty Ms. Priyanka Gomle and Ms. Sunita Sargar, actively participated in the activity. The activity is carried out under the Swasth Bharat Preraks governmental Project in order to create a significant impact on the state of health of pregnant women's and healthy child.

The activity began at 01.30Pm with the welcome of all the Antenatal mothers by Fourth year Basic BSc Nursing Students. Then they performed role play on Antenatal diet, also they have prepared A.V Aids on Antenatal care. They discussed about the Do's and Don'ts regarding pregnancy. Even they cleared the myths followed by people from generation to generation related to pregnancy and new born care. At the end of the program student distributed the pamphlets to all Antenatal mothers. To improve their day to day Diet. The session was concluded with feedback from the Antenatal mothers and followed by question answer session.

## **GLIMPSES OF POSHAN PAKHWADA ABHIYAN**

SEVA MANDAL EDUCATION SOCIETY'S SMT. SUNANDA PRAVIN GAMBHIRCHAND COLLEGE OF NURSING