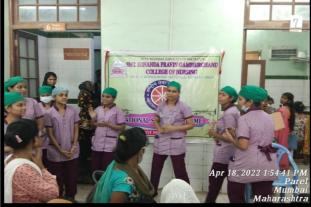

#### **PROCEEDINGS OF THE PROGRAM**

**Poshan Pakhwada Abhiyan was** organized in collaboration with NSS at K.E.M. Hospital (Antenatal OPD) on 18<sup>th</sup> April 2022, Monday at 01.30Pm to 02.30 Pm. 10 Fourth year Basic BSc Nursing Students along with faculty Ms. Priyanka Gomle and Ms. Sunita Sargar, actively participated in the activity. The activity is carried out under the Swasth Bharat Preraks governmental Project in order to create a significant impact on the state of health of pregnant women's and healthy child.

The activity began at 01.30Pm with the welcome of all the Antenatal mothers by Fourth year Basic BSc Nursing Students. Then they performed role play on Antenatal diet, also they have prepared A.V Aids on Antenatal care. They discussed about the Do's and Don'ts regarding pregnancy. Even they cleared the myths followed by people from generation to generation related to pregnancy and new born care. At the end of the program student distributed the pamphlets to all Antenatal mothers. To improve their day to day Diet. The session was concluded with feedback from the Antenatal mothers and followed by question answer session.

## **GLIMPSES OF POSHAN PAKHWADA ABHIYAN**

SEVA MANDAL EDUCATION SOCIETY'S SMT. SUNANDA PRAVIN GAMBHIRCHAND COLLEGE OF NURSING