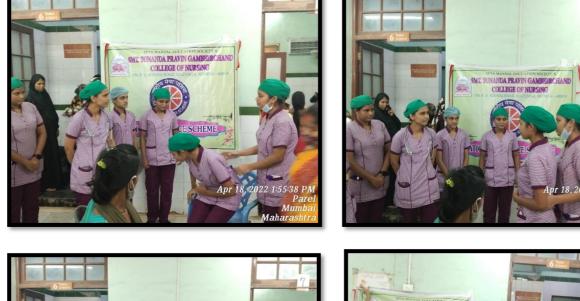

#### **PROCEEDINGS OF THE PROGRAM**

**Poshan Pakhwada Abhiyan was** organized in collaboration with NSS at K.E.M. Hospital (Antenatal OPD) on 18<sup>th</sup> April 2022, Monday at 01.30Pm to 02.30 Pm. 10 Fourth year Basic BSc Nursing Students along with faculty Ms. Priyanka Gomle and Ms. Sunita Sargar, actively participated in the activity. The activity is carried out under the Swasth Bharat Preraks governmental Project in order to create a significant impact on the state of health of pregnant women's and healthy child.

The activity began at 01.30Pm with the welcome of all the Antenatal mothers by Fourth year Basic BSc Nursing Students. Then they performed role play on Antenatal diet, also they have prepared A.V Aids on Antenatal care. They discussed about the Do's and Don'ts regarding pregnancy. Even they cleared the myths followed by people from generation to generation related to pregnancy and new born care. At the end of the program student distributed the pamphlets to all Antenatal mothers. To improve their day to day Diet. The session was concluded with feedback from the Antenatal mothers and followed by question answer session.

## **GLIMPSES OF POSHAN PAKHWADA ABHIYAN**

SEVA MANDAL EDUCATION SOCIETY'S SMT. SUNANDA PRAVIN GAMBHIRCHAND COLLEGE OF NURSING