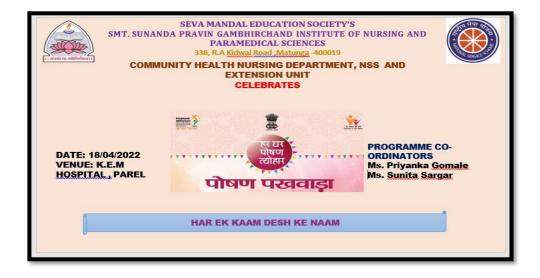

# FLYER OF THE PROGRAM

Under IQAC AND EXTENSION ACIVITIES the College participated in the "Poshan Pakhwada Abhiyan" in collaboration with NSS at K.E.M. Hospital (Antenatal OPD) on 18<sup>th</sup> April 2022, Monday at 01.30Pm to 02.30 Pm.

#### **PROCEEDINGS OF THE PROGRAM**

**Poshan Pakhwada Abhiyan was** organized in collaboration with NSS at K.E.M. Hospital (Antenatal OPD) on 18<sup>th</sup> April 2022, Monday at 01.30Pm to 02.30 Pm. 10 Fourth year Basic BSc Nursing Students along with faculty Ms. Priyanka Gomle and Ms. Sunita Sargar, actively participated in the activity. The activity is carried out under the Swasth Bharat Preraks governmental Project in order to create a significant impact on the state of health of pregnant women's and healthy child.